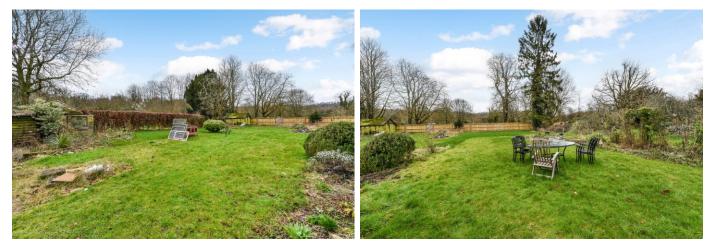

Large gardens, various outbuildings to one property and the potential to add off road parking, again subject to planning approval. The houses were originally constructed as one detached dwelling.

The right hand cottage has been refurbished by the current owner and the left hand side cottage is currently rented out.