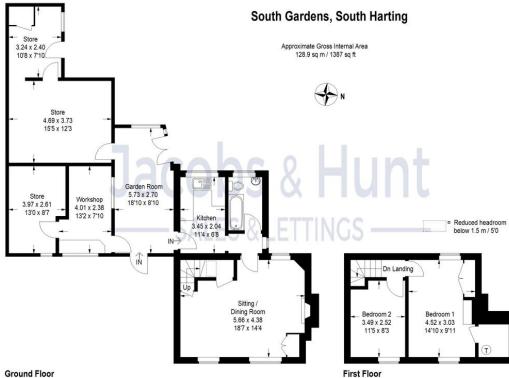

## Jacobs & Hunt 8 & 9 SOUTH GARDENS, SOUTH HARTING, PETERSFIELD, GU31 5QJ ASKING PRICE OF £800,000

An opportunity to purchase a pair of semi-detached Grade II Listed Georgian houses in South Harting Village which could, subject to planning and South Down National Park Authority approval via Chichester Council, offer a beautiful detached house.

Large gardens, various outbuildings to one property and the potential to add off road parking, again subject to planning approval. The houses were originally constructed as one detached dwelling.

The right hand cottage has been refurbished by the current owner and the left hand side cottage is currently rented out.

Further information from Jacobs & Hunt, Petersfield.

WE ARE OPEN & DAYS A WEEK FOR YOUR VIEWING CONVENIENCE!

%epcGraph\_c\_1\_381%

Illustration for identification purposes only, measurements are approximate, not to scale.