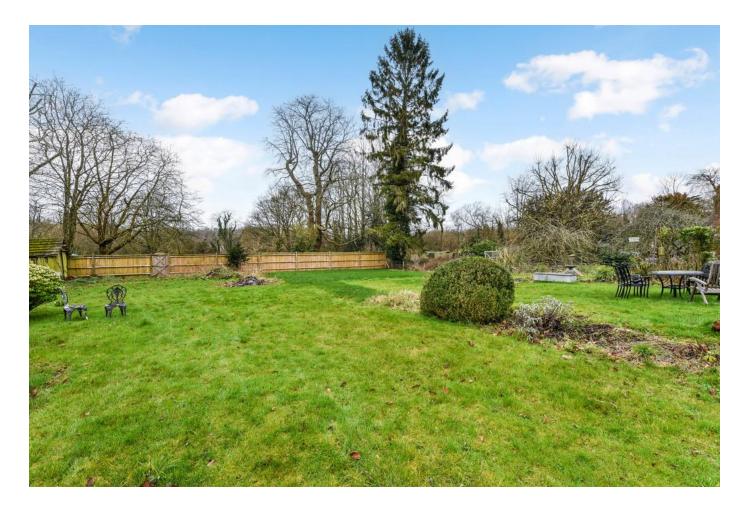

Large gardens, various outbuildings to one property and the potential to add off road parking, again subject to planning approval. The houses were originally constructed as one detached dwelling.

The right hand cottage has been refurbished by the current owner and the left hand side cottage is currently rented out.