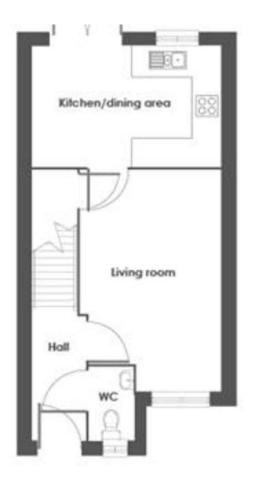

Approached via the footpath adjacent to the stream, the front door opens into the hallway, with cloakroom to the front, staircase to the first floor and door to:

Spacious sitting room, enjoying a front aspect and affords plenty of space for a comfortable sitting area, leading through to a fitted kitchen/breakfast room overlooking the garden with a range of base and eye level units providing ample work and storage space, plus an area suitable for a table & chairs, double glazed French doors lead out to a generous rear garden.