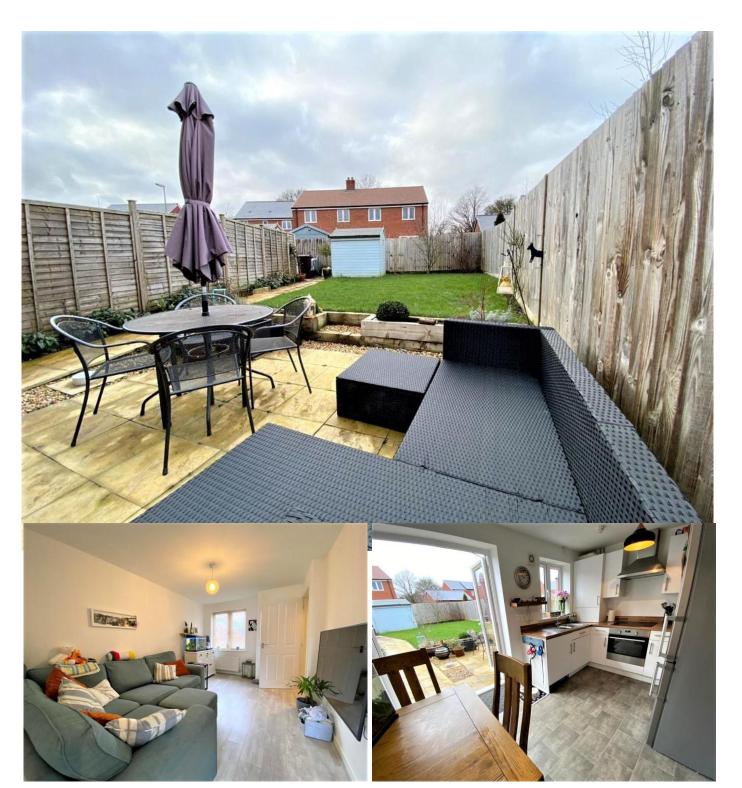

Approached via the footpath adjacent to the stream, the front door opens into the hallway, with cloakroom to the front, staircase to the first floor and door to:

Spacious sitting room, enjoying a front aspect and affords plenty of space for a comfortable sitting area, leading through to a fitted kitchen/breakfast room overlooking the garden with a range of base and eye level units providing ample work and storage space, plus an area suitable for a table & chairs, double glazed French doors lead out to a generous rear garden.

On the first floor, you will find two double bedrooms and a bathroom which is fitted with a modern white suite and the added attraction of a side aspect window, which allows natural lighting.

Externally, there is a surprisingly generous L shaped rear garden, which enjoys a westerly aspect and enjoys the afternoon sunshine. The garden which is enclosed on all sides and is mainly laid to lawn with an area of patio adjacent to the back of the house. There is a side passageway leading to a gated access to the front and a rear pedestrian gate allows access the two allocated tandem parking spaces.