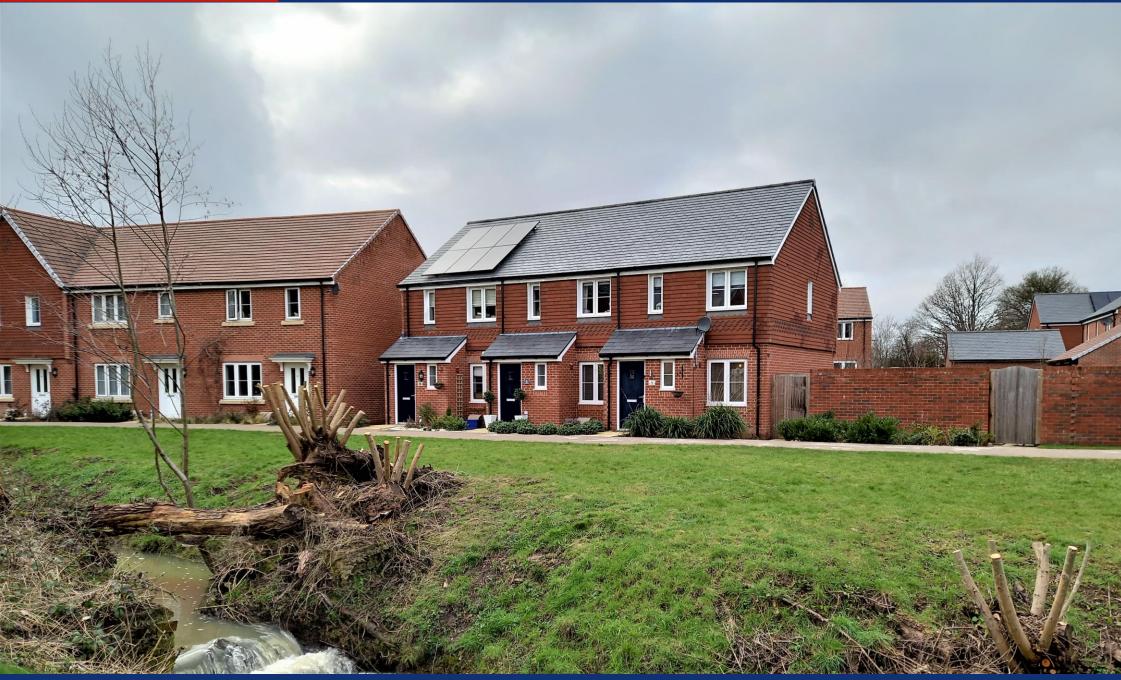

4 OTTER WALK, PETERSFIELD, HAMPSHIRE, GU32 3FN **ASKING PRICE OF £300,000** 

A modern End of Terrace home which is presented to an extremely high standard, situated within walking distance of Petersfield town centre and mainline station.

The property enjoys a pleasant position, looking out over a small stream and was constructed in 2017 and benefits from the remainder of the NHBC guarantee. The current owner is currently in the process of buying the freehold and the property will be sold with the freehold.

Other features of note include gas central heating and double-glazed windows, plus a position away from any traffic.

Location: Otter Walk was constructed by Persimmon Homes in approx. 2017 on the southern edge of Petersfield, off Larcombe Road. Walking from the centre of Petersfield proceed through the historic area of The Spain, into Borough Road, passing both the attractive water meadow and children's playpark, before turning into Larcombe Road.