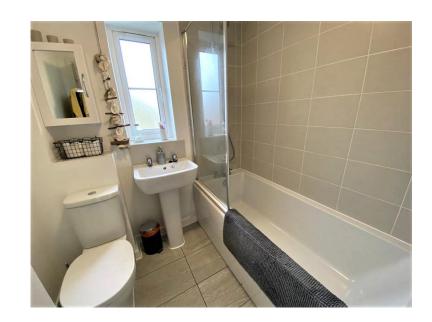

On the first floor, you will find two double bedrooms and a bathroom which is fitted with a modern white suite and the added attraction of a side aspect window, which allows natural lighting.

Externally, there is a surprisingly generous L shaped rear garden, which enjoys a westerly aspect and enjoys the afternoon sunshine. The garden which is enclosed on all sides and is mainly laid to lawn with an area of patio adjacent to the back of the house. There is a side passageway leading to a gated access to the front and a rear pedestrian gate allows access the two allocated tandem parking spaces.