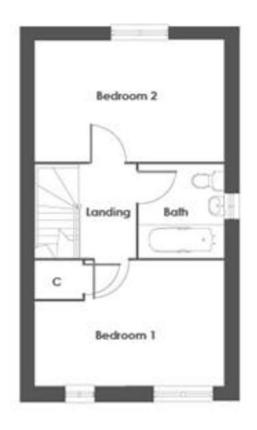

Approached via the footpath adjacent to the stream, the front door opens into the hallway, with cloakroom to the front, staircase to the first floor and door to:

Spacious sitting room, enjoying a front aspect and affords plenty of space for a comfortable sitting area, leading through to a fitted kitchen/breakfast room overlooking the garden with a range of base and eye level units providing ample work and storage space, plus an area suitable for a table & chairs, double glazed French doors lead out to a generous rear garden.

On the first floor, you will find two double bedrooms and a bathroom which is fitted with a modern white suite and the added attraction of a side aspect window, which allows natural lighting.

Externally, there is a surprisingly generous L shaped rear garden, which enjoys a westerly aspect and enjoys the afternoon sunshine. The garden which is enclosed on all sides and is mainly laid to lawn with an area of patio adjacent to the back of the house. There is a side passageway leading to a gated access to the front and a rear pedestrian gate allows access the two allocated tandem parking spaces.