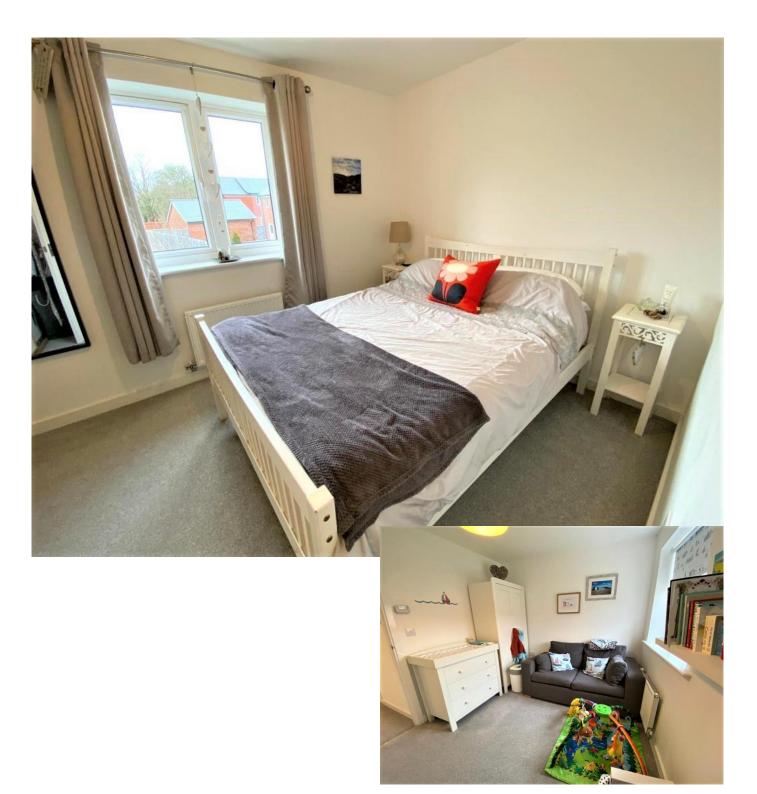

On the first floor, you will find two double bedrooms and a bathroom which is fitted with a modern white suite and the added attraction of a side aspect window, which allows natural lighting.

Externally, there is a surprisingly generous L shaped rear garden, which enjoys a westerly aspect and enjoys the afternoon sunshine. The garden which is enclosed on all sides and is mainly laid to lawn with an area of patio adjacent to the back of the house. There is a side passageway leading to a gated access to the front and a rear pedestrian gate allows access the two allocated tandem parking spaces.