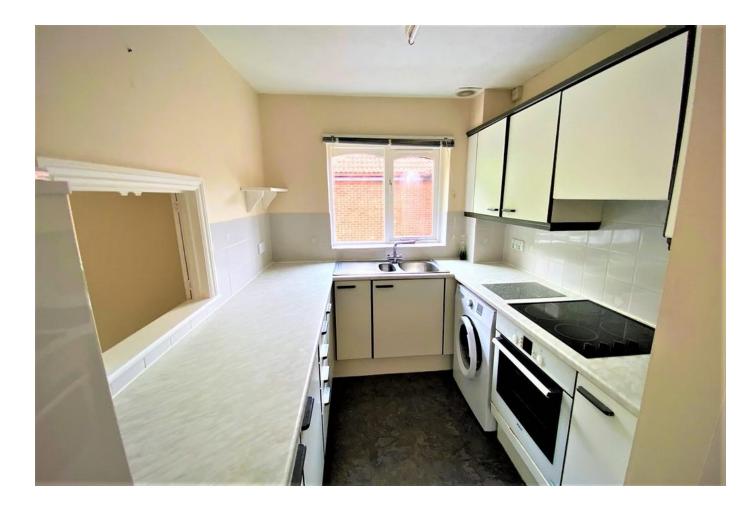

Separate kitchen with white goods.

Family bathroom with shower over bath.

Modern, electric heating. Good decorative order, partial new carpets.

Parking space.

Council Tax Band c - £1586 per annum.

Cala free holders – 125 years from new 92 years remaining.