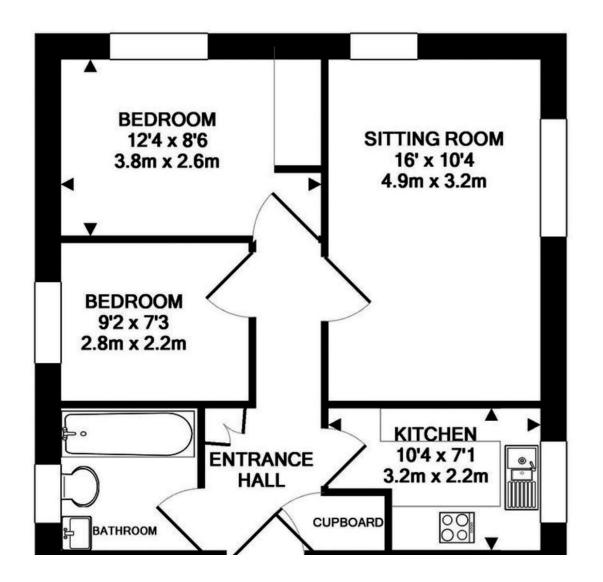

## **Jacobs & Hunt** 83 SANDRINGHAM ROAD, PETERSFIELD, GU32 2AB ASKING PRICE OF £210,000

This lovely first floor property is located in a quiet cul-de-sac with private parking and benefits from two good size bedrooms, the master with fitted wardrobes. The lounge/dining room enjoys a double aspect overlooking the communal gardens.

Separate kitchen with white goods.

Family bathroom with shower over bath.

Modern, electric heating. Good decorative order, partial new carpets.

Parking space.

Council Tax Band c - £1586 per annum.

Cala free holders – 125 years from new 92 years remaining.